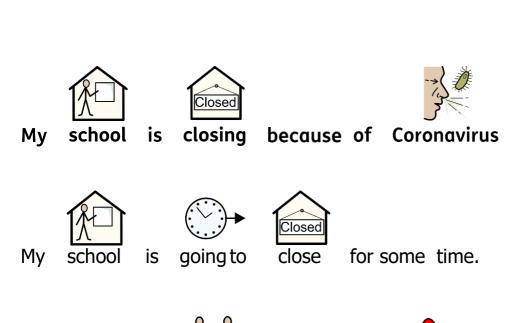

#### My school is closing because of Coronavirus

My school

school is going to

close

won't go to school on the days I usually go to school.

My usual day might be different

When school is closed I won't travel to school at the start of the

closing because of Coronavirus

is

for some time. close

This is because more people getting are trying to stop

on the days I usually This means that I go to

go to school.

My usual day might be different.

is